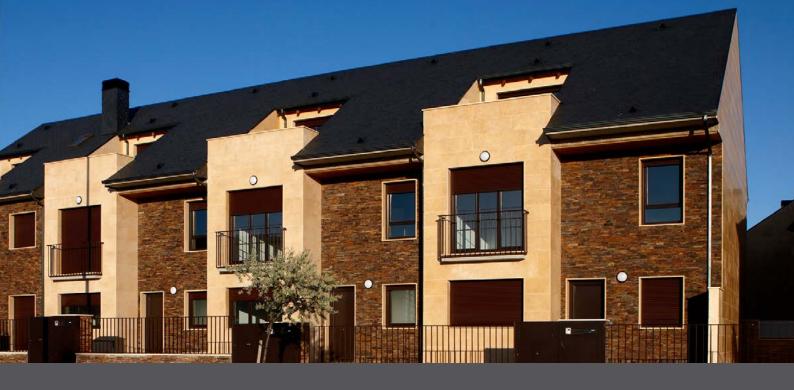

## INVISIBLE

THERMOSLATE®: A system that needs to be shown

THERMOSLATE® solar collectors are completely undetectable once installed on a slate roof.

**THERMO**SLATE® thermal solar collectors, with a natural slate finish and installed with a hook, are compatible for perfect integration on roofs using 9" wide slate formats with varying lengths.

The result is the combination of a traditional natural slate roof and an innovative solar capturing system with a perfect look.