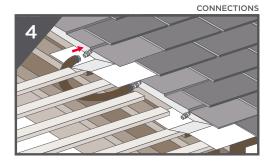

### **INSTALLING**

INSTALL YOUR **THERMO**SLATE® SYSTEM IN JUST 3 HOURS

With its modular concept, THERMOSLATE® is fast and easy to integrate on your natural slate roof.

Request our complete installation guide, or go to THERMOSLATE.COM for more information.

**THERMO**SLATE® thermal solar collectors, with a natural slate finish and installed with a hook, are compatible for perfect integration on roofs using 9" wide slate formats with varying lengths.

The result is the combination of a traditional natural slate roof and an innovative solar capturing system with a perfect look.