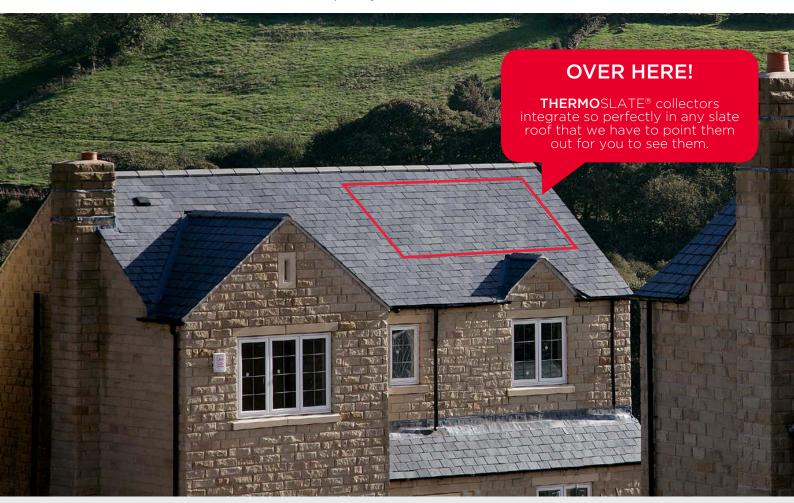

## INVISIBLE

THERMOSLATE®: A system that needs to be shown

THERMOSLATE® solar collectors are completely undetectable once installed on a slate roof.