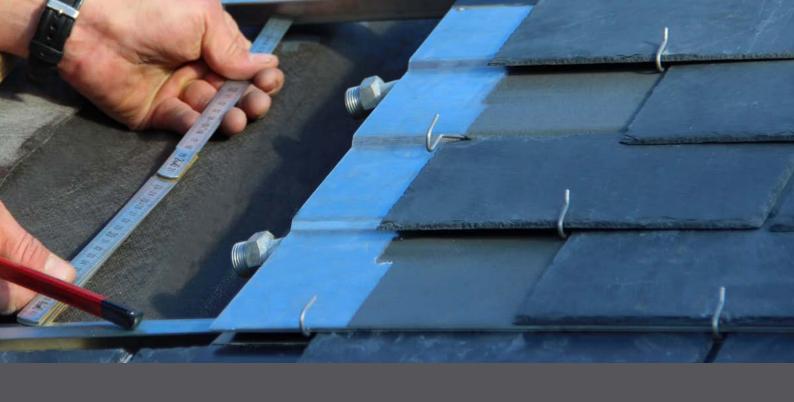

### **INSTALLING**

INSTALL YOUR **THERMO**SLATE® SYSTEM IN JUST 3 HOURS

With its modular concept, THERMOSLATE® is fast and easy to integrate on your natural slate roof.

Request our complete installation guide, or go to THERMOSLATE.COM for more information.

**THERMO**SLATE® thermal solar collectors, with a natural slate finish and installed with a hook, are compatible for perfect integration on roofs using 9" wide slate formats with varying lengths.

The result is the combination of a traditional natural slate roof and an innovative solar capturing system with a perfect look.