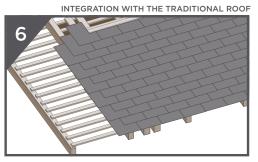

### **INSTALLING**

INSTALL YOUR **THERMO**SLATE® SYSTEM IN JUST 3 HOURS

With its modular concept, THERMOSLATE® is fast and easy to integrate on your natural slate roof.

Request our complete installation guide, or go to THERMOSLATE.COM for more information.

**THERMO**SLATE® thermal solar collectors, with a natural slate finish and installed with a hook, are compatible for perfect integration on roofs using 9" wide slate formats with varying lengths.

The result is the combination of a traditional natural slate roof and an innovative solar capturing system with a perfect look.