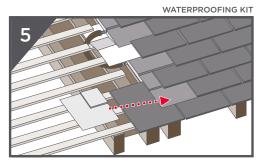

### 100% WATERPROOF

specific waterproofing kit certified by the CSTB, assures the total evacuation of water on the integration areas on slopes of over 3/12 pitch.