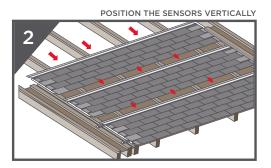

## INVISIBLE

THERMOSLATE®: A system that needs to be shown

THERMOSLATE® solar collectors are completely undetectable once installed on a slate roof.

#### **EFFICIENCY AND SAFETY**

Maximum energy efficiency with a maximum operating temperature of thanks to the properties of natural slate.

THERMOSLATE®, CERTIFIED QUALITY

inspire the most efficient known energy absorption and fluid distribution system, which the THERMOSLATE® collector