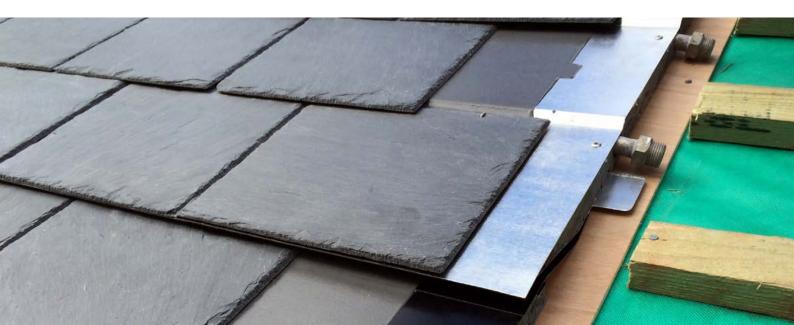

### thermoslate

THERMAL SOLAR COLLECTOR | HOOK

#### SOLAR COLLECTOR DETAIL | INSTALLATION WITH HOOK

| Slate dimensions             | 13 x 9, 14 x 9, 16 x 9 |
|------------------------------|------------------------|
| Collector nominal thickness  | 11/4"                  |
| Weight/m² (empty)            | 46 pounds              |
| Fluid content/m <sup>2</sup> | 10 US gallons          |

**THERMO**SLATE® thermal solar collectors, with a natural slate finish and installed with a hook, are compatible for perfect integration on roofs using 9" wide slate formats with varying lengths.

The result is the combination of a traditional natural slate roof and an innovative solar capturing system with a perfect look.