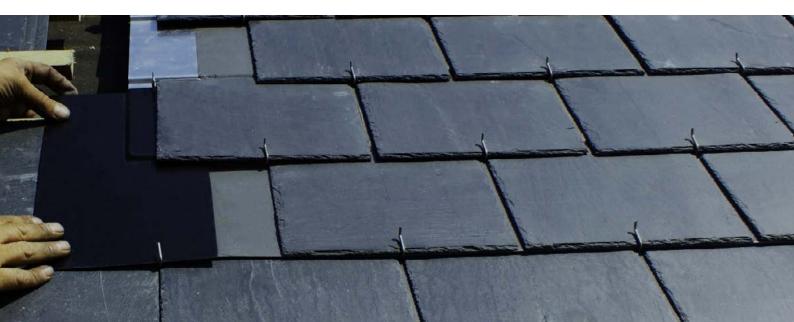

#### SOLAR COLLECTOR DETAIL | INSTALLATION WITH HOOK

| Slate dimensions             | 13 x 9, 14 x 9, 16 x 9 |
|------------------------------|------------------------|
| Collector nominal thickness  | 11/4"                  |
| Weight/m² (empty)            | 46 pounds              |
| Fluid content/m <sup>2</sup> | 10 US gallons          |

**THERMO**SLATE® thermal solar collectors, with a natural slate finish and installed with a hook, are compatible for perfect integration on roofs using 9" wide slate formats with varying lengths.

The result is the combination of a traditional natural slate roof and an innovative solar capturing system with a perfect look.