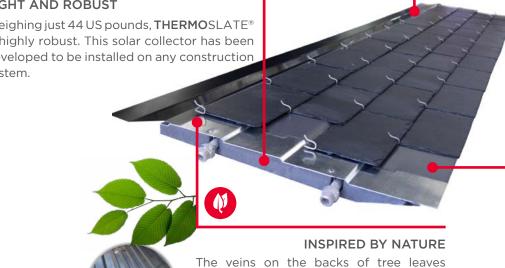

#### LIGHT AND ROBUST

Weighing just 44 US pounds, THERMOSLATE® is highly robust. This solar collector has been developed to be installed on any construction system.

#### **EFFICIENCY AND SAFETY**

Maximum energy efficiency with a maximum operating temperature of thanks to the properties of natural slate.

THERMOSLATE®, CERTIFIED QUALITY

inspire the most efficient known energy absorption and fluid distribution system, which the THERMOSLATE® collector

incorporate.

CUP/4PIZARRAS.com

Phone 201-880-9370 Fax 201-880-9372 info.thermoslate@cupagroup.com