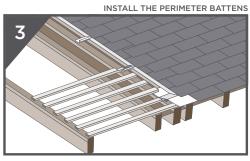

### **INSTALLING**

INSTALL YOUR **THERMO**SLATE® SYSTEM IN JUST 3 HOURS

With its modular concept, THERMOSLATE® is fast and easy to integrate on your natural slate roof.

Request our complete installation guide, or go to THERMOSLATE.COM for more information.

**THERMO**SLATE® thermal solar collectors, with a natural slate finish and installed with a hook, are compatible for perfect integration on roofs using 9" wide slate formats with varying lengths.

The result is the combination of a traditional natural slate roof and an innovative solar capturing system with a perfect look.