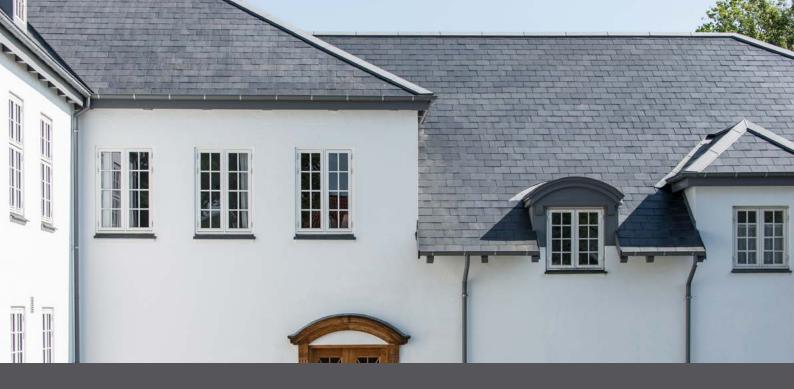

## INVISIBLE

THERMOSLATE®: A system that needs to be shown

THERMOSLATE® solar collectors are completely undetectable once installed on a slate roof.

**THERMO**SLATE® thermal solar collectors, with a natural slate finish and installed with a hook, are compatible for perfect integration on roofs using 9" wide slate formats with varying lengths.

The result is the combination of a traditional natural slate roof and an innovative solar capturing system with a perfect look.