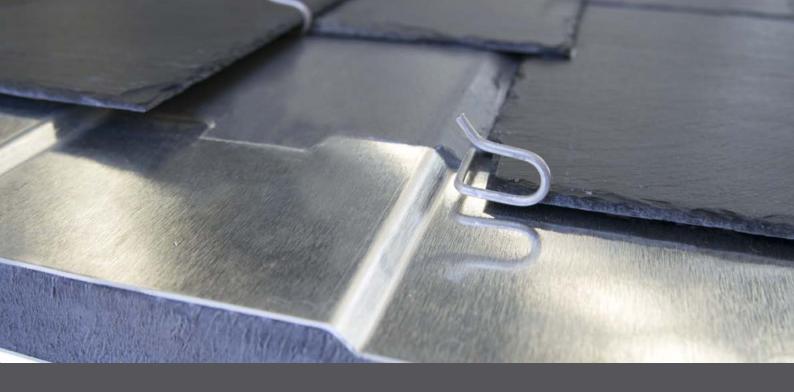

## thermoslate

THERMAL SOLAR COLLECTOR | NAILS

#### SOLAR COLLECTOR DETAIL | INSTALLATION SYSTEM WITH NAILS

| Slate dimensions             | 20 x 10       |
|------------------------------|---------------|
| Collector nominal thickness  | 1 1/4"        |
| Weight/m² (empty)            | 46 pounds     |
| Fluid content/m <sup>2</sup> | 10 US gallons |

The **THERMO**SLATE $^{\otimes}$  solar collector system, with a natural slate finish and installed with a nail, integrates perfectly on natural slate roofs with 20 x 10 formats.

**THERMO**SLATE® conserves the look and durability of a 1/4" thick natural slate and, at the same time, becomes an active element of the building or home, with great added value.