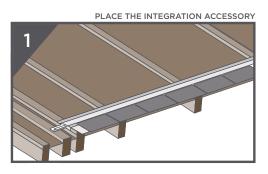

### **INSTALLING**

INSTALL YOUR **THERMO**SLATE® SYSTEM IN JUST 3 HOURS

With its modular concept, THERMOSLATE® is fast and easy to integrate on your natural slate roof.

Request our complete installation guide, or go to THERMOSLATE.COM for more information.

**THERMO**SLATE® thermal solar collectors, with a natural slate finish and installed with a hook, are compatible for perfect integration on roofs using 9" wide slate formats with varying lengths.

The result is the combination of a traditional natural slate roof and an innovative solar capturing system with a perfect look.