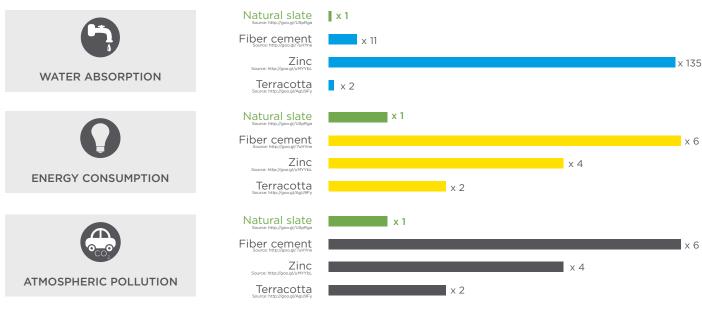

Utilizing natural slate as its main component where the production process is **completely environmentally friendly**. An analysis of the product's life cycle confirms natural slate as the most **ecological option for roofs**.

Comparison according to data published by the French database INIES on September 2014: http://www.base-inies.fr/Inies/Consultation.aspx