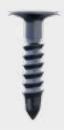

## 101 SERIES **FASTENING METHOD**

Slates are fastened using our specially designed screws self-drilling to ensure optimal installation while remaining completely invisible to minimize design impact.

Screws are made of stainless steel with a large flat head that enables an easier and more secure fixing.