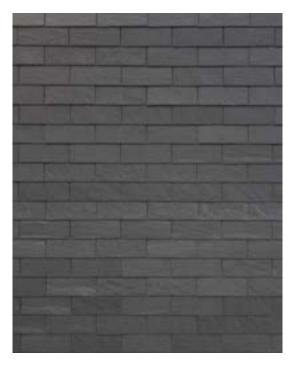

## SIMPLE AND BALANCED

CUPACLAD® **101** *Logic* features a balanced design that highlights the unique texture and looks of the natural slate.

CUPACLAD® **101** Logic system utilizes 16 x 8 slates fitted horizontally with invisible fasteners.