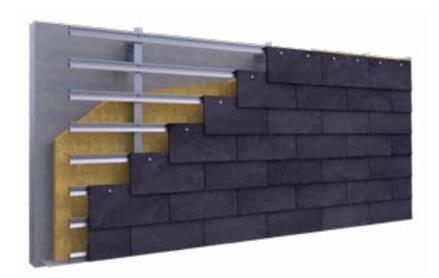

## SIMPLE AND BALANCED

CUPACLAD® **101** *Logic* features a balanced design that highlights the unique texture and looks of the natural slate.

CUPACLAD® **101** Logic system utilizes 16 x 8 slates fitted horizontally with invisible fasteners.