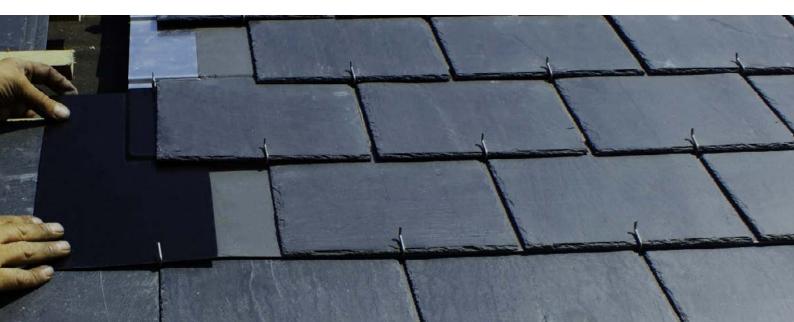

**THERMO**SLATE<sup>®</sup> thermal solar collectors, with a natural slate finish and installed with a hook, are compatible for perfect integration on roofs using 22 cm wide slate formats with varying lengths.