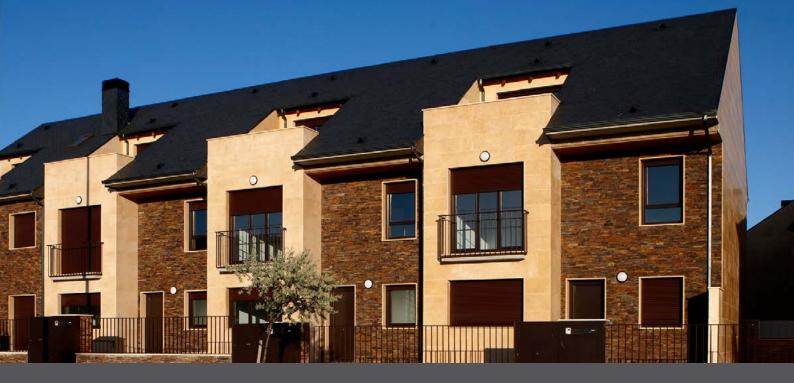

**THERMO**SLATE<sup>®</sup> thermal solar collectors, with a natural slate finish and installed with a hook, are compatible for perfect integration on roofs using 22 cm wide slate formats with varying lengths.

The result is the combination of a traditional natural slate roof and an innovative solar capturing system with a perfect look.