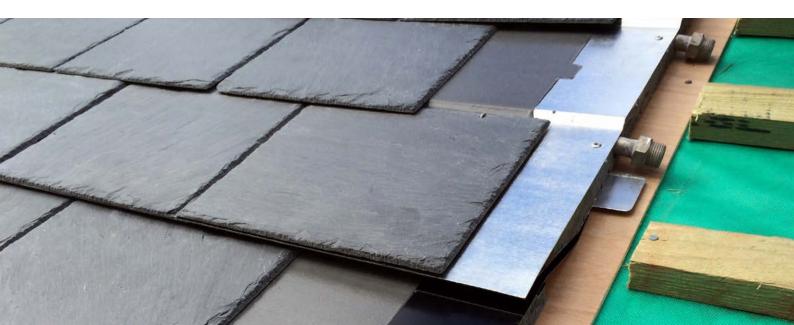

The **THERMO**SLATE<sup>®</sup> solar collector system, with a natural slate finish and installed with a nail, integrates perfectly on natural slate roofs with 50x25cm formats.

111111

**THERMO**SLATE<sup>®</sup> conserves the look and durability of a 5 mm thick natural slate and, at the same time, becomes an active element of the building or home, with great added value.